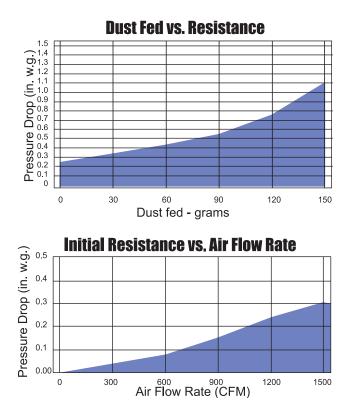

## **Passive Electrostatic**

The NaturalAire Electrostatic is a passive electrostatic air filter. It uses a special combination of media to electrostatically charge airborne particles and pull them from the airstream. But it does not rely on external power supply to create that attraction. Instead, the friction of air passing over the special synthetic filter components causes the electrostatic attraction to occur naturally.

Because no external power supply is needed, the NaturalAire Electrostatic is a fast, easy and economical upgrade from ordinary spun glass filters. It is available in all of the most common face sizes, 1" depth and 2" depth, as well as almost any "special" size.